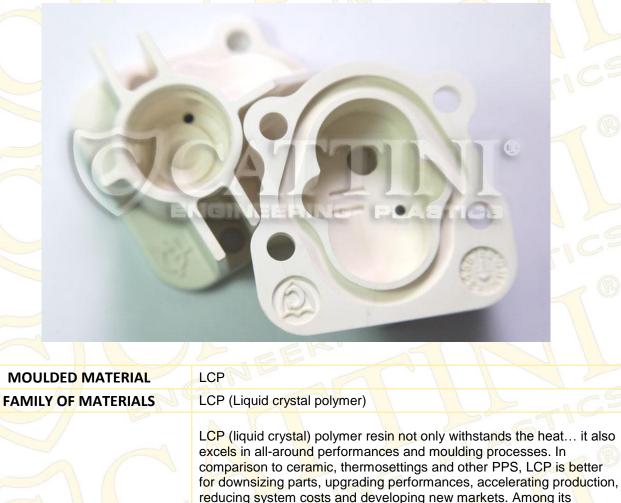

## **PUMP BODIES**

properties and features, note:

and complex shapes

\_

4

Excellent chemical resistance

Moulding speed: extra fast cycling.

Outstanding creep resistance.